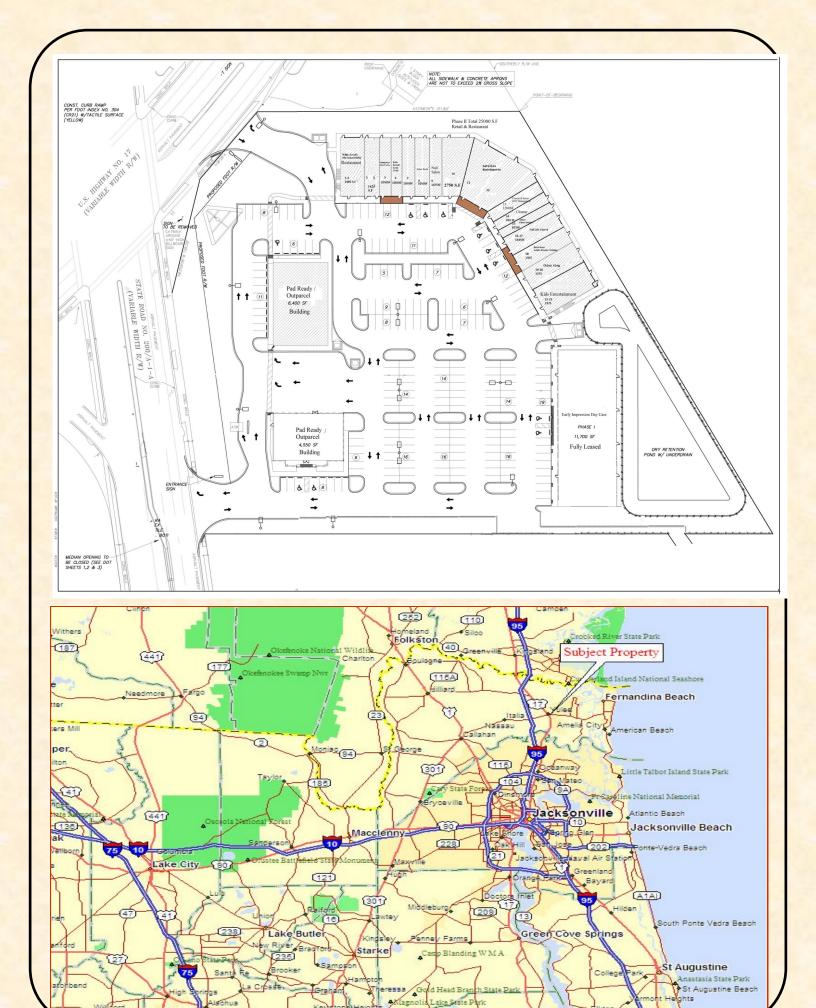

### **Area Description:**

Located only 2.8 miles East of I-95 at the North East Quadrant of A1A and US-17 in a high residential growth area of Yulee, FL.

The FLDOT reports an average of 55,000 two way traffic trips per day in 2013.

Near by Businesses: Wal-Mart, Target, Home Depot, Panera Bread, Lowes, Ross, Publix, Winn Dixie, TJ max, Joann Fabric, Kohl's and 10 screen Carmike Cinemas, Willie Jewell's BBQ

Property Address: 463155 SR-200

NE Quadrant of SR-200 (A1A) and US-17 Yulee, FL 32097

Lease: Negotiable

\*Drive-Thru opportunity available

\*Easy Ingress/Egress from SR200 & US17

\*Plenty of parking

\*Growing Area

\*Outdoor patio seating, on-site monument sign available