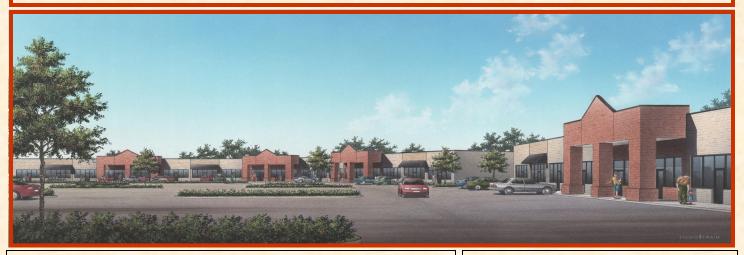

#### NOW LEASING NEW SHOPPING CENTER:

Placed on one of the most visible corners in Nassau county, which serves as the gateway to Amelia Island/Fernandina Beach.

Great Visibility along SR-200 (A1A) with building and monument signage available. Easy access with two ingress/egress points.

NE Quadrant of SR-200 (A1A) and US-17 Yulee, FL 32097

Lease: Negotiable

\*Drive-Thru opportunity available

\*Easy Ingress/Egress from SR200 & US17

\*Plenty of parking

\*Growing Area

\*Outdoor patio seating, on-site monument sign available

\*Ideal for Restaurant or Bank with 4 Ianes teller

\*Available Units 1000-6500 S.F.

Contact: Eli Ph: 904-410-4939 email: ezouein@gmail.com

Web Site: <a href="http://shoppesatmidtown.com/">http://shoppesatmidtown.com/</a>